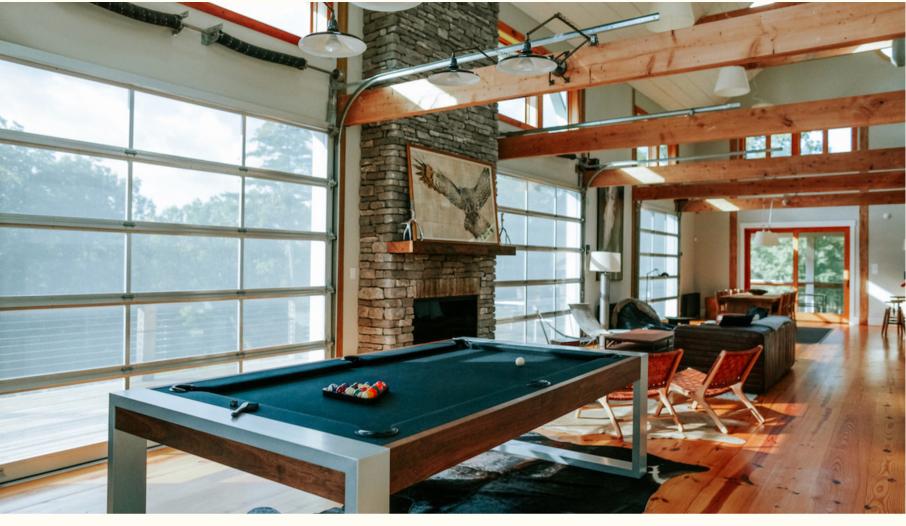

You'll enter the front door into a rather large open plan living space. Soaring ceilings notwithstanding, the rooms still manage to have a very human scale. The living room with its pool table and cozy stone fireplace, flow into the dining room and chef's kitchen. The dining area's garage doors opening onto the large sundeck are a crowd favorite. Everything is positioned just to make sense here - who doesn't love a strategically placed set of barstools conveniently out of the chef's way yet within storytelling distance.