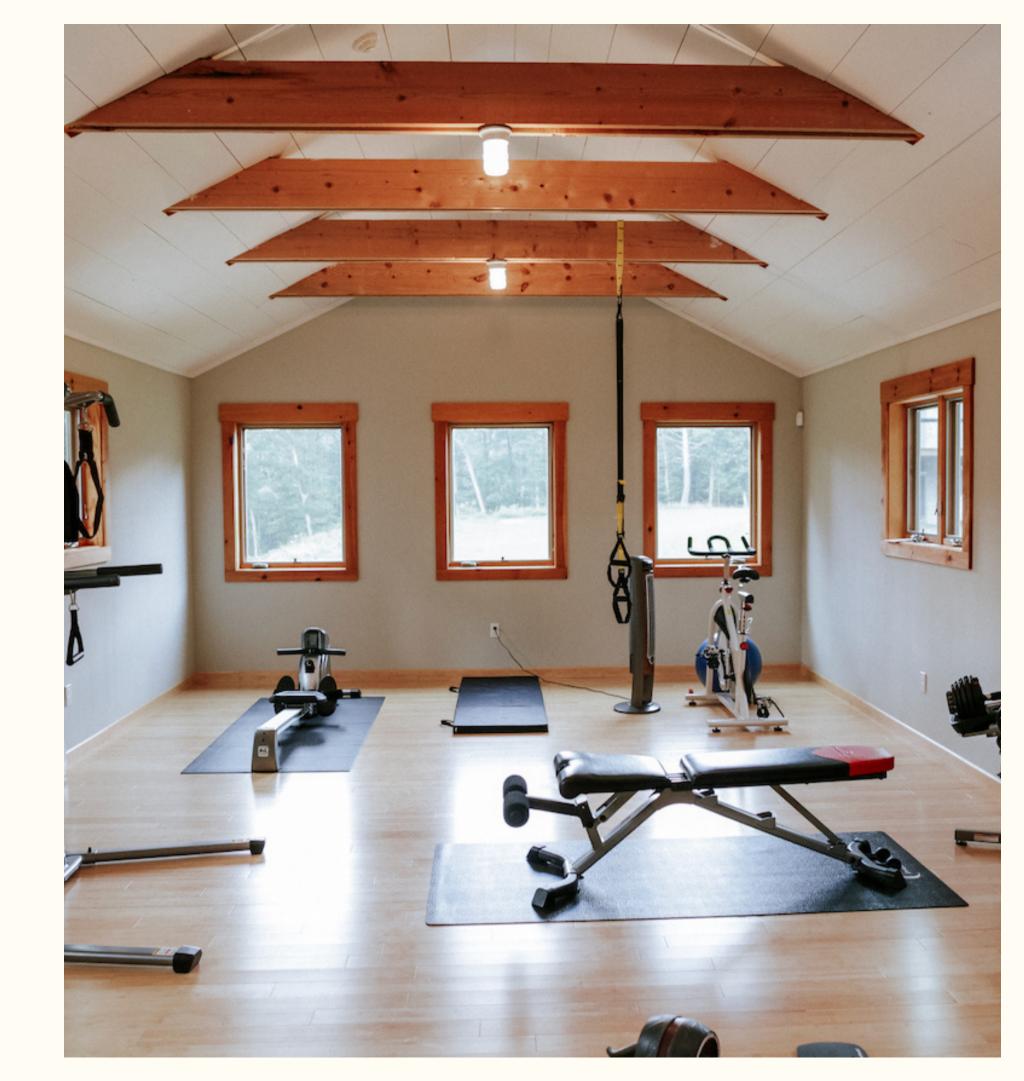

Add to this the 40x50 detached garage with an airy studio/home gym, and safe to say there are some wellness goals to be realized here. And keep an eye out for eagles.