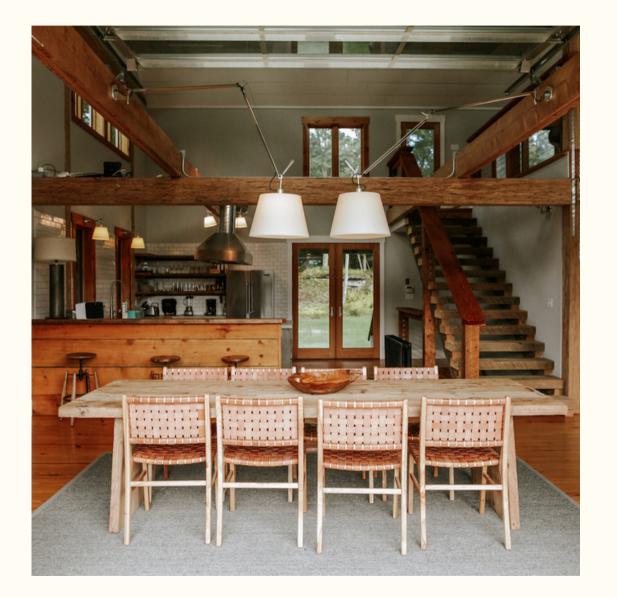

You'll enter the front door into a rather large open plan living space. Soaring ceilings notwithstanding, the rooms still manage to have a very human scale. The living room with its pool table and cozy stone fireplace, flow into the dining room and chef's kitchen. The dining area's garage doors opening onto the large sundeck are a crowd favorite. Everything is positioned just to make sense here - who doesn't love a strategically placed set of barstools conveniently out of the chef's way yet within storytelling distance.