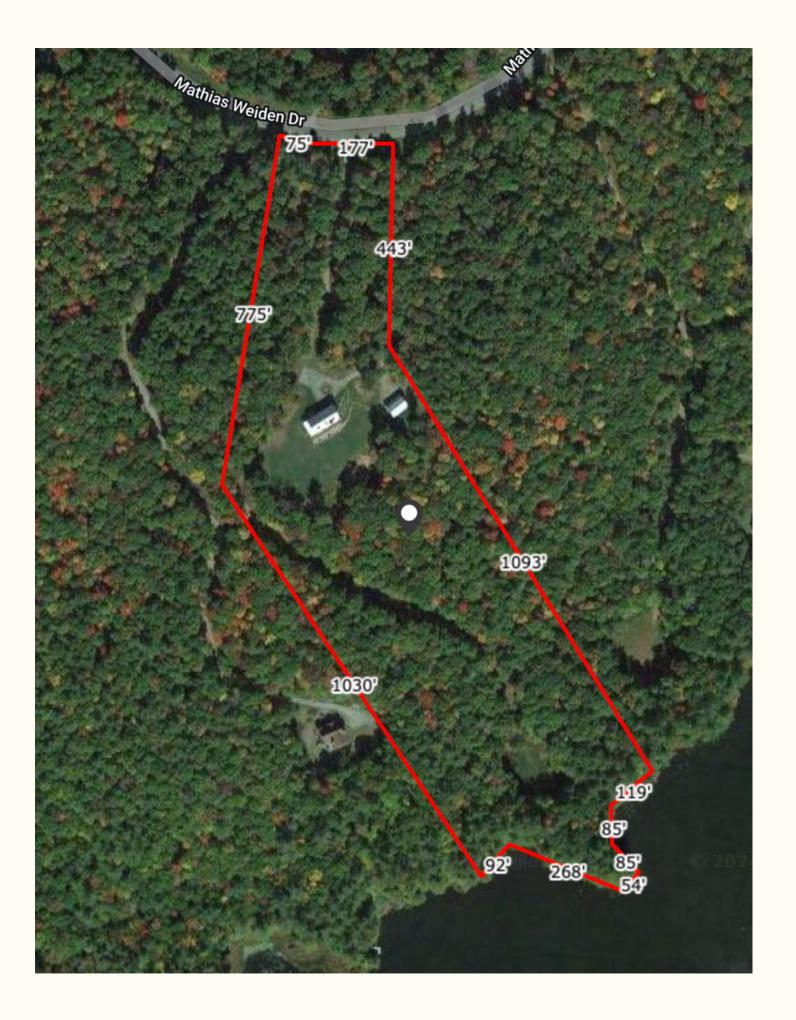

#### Property

Year Built: 2012 Bed/Bath: 4/5.5 Sqft: 2,988 + 1,950 Sqft finished basement Acres: 15.68 Road: Public, town maintained

### The Grounds

Shrouded in sunny privacy, the house is set back from a quiet country lake road on over 15 private acres. With a private lakefront and dock, an inground pool, forests to explore and loads of grassy space to play, the outdoor options are not lacking.