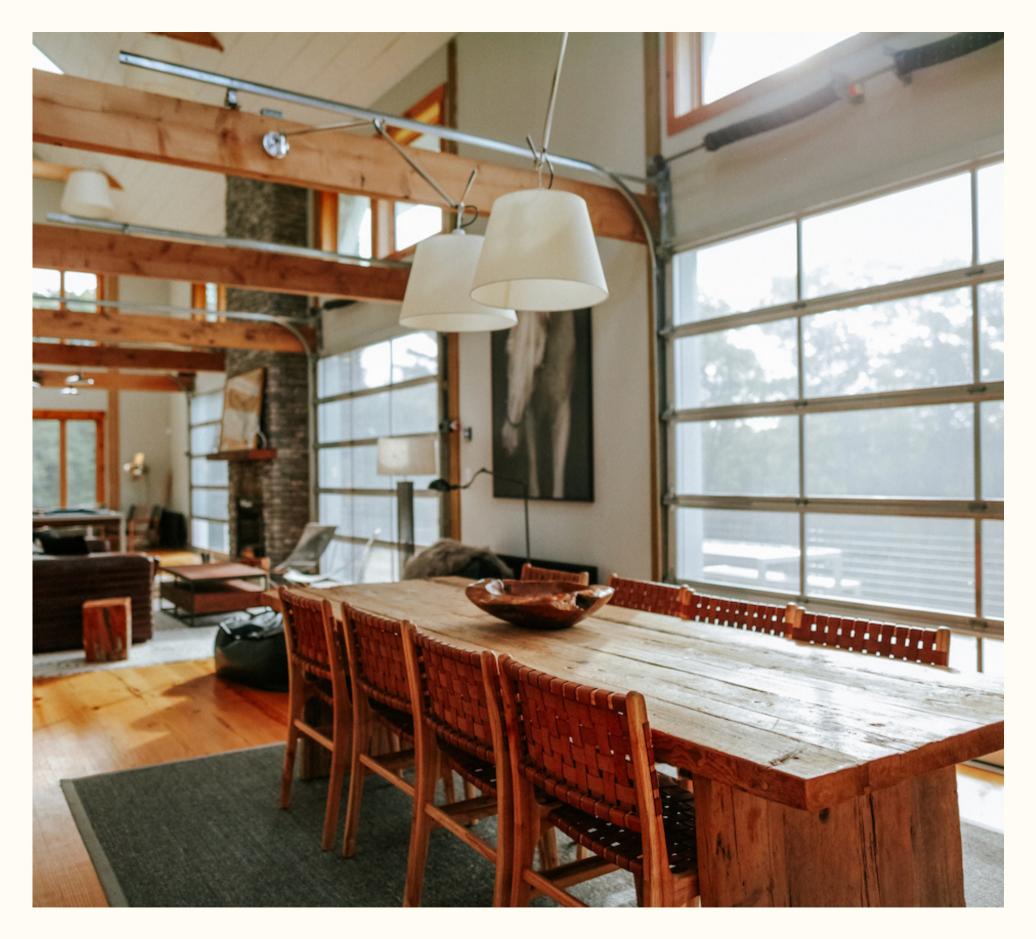

You'll enter the front door into a rather large open plan living space. Soaring ceilings notwithstanding, the rooms still manage to have a very human scale. The living room with its pool table and cozy stone fireplace, flow into the dining room and chef's kitchen. The dining area's garage doors opening onto the large sundeck are a crowd favorite. Everything is positioned just to make sense here - who doesn't love a strategically placed set of barstools conveniently out of the chef's way yet within storytelling distance.