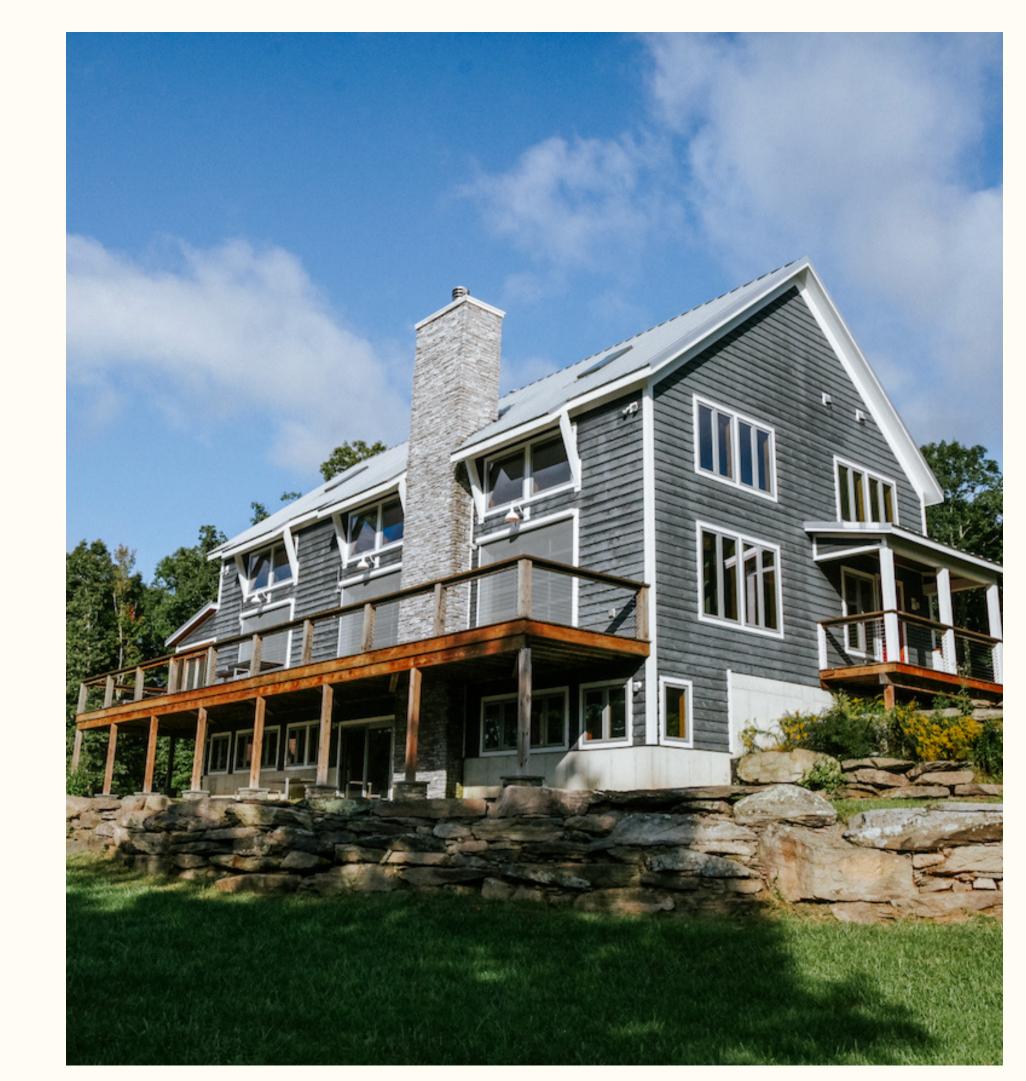

## The House

Built somewhat recently in 2012, but with more than a nod toward classic Catskills architecture, what we have here is arguably the best of both worlds. Charm and character with a modern and comfortable footprint.

The ground floor is rounded out by two en suite guest rooms and a half bath.

Upstairs is a stunning primary suite, lofted yet private. A suspended fireplace overlooks the living space below, and an expansive en suite bathroom features double sinks, a walk in shower and luxurious bathtub.