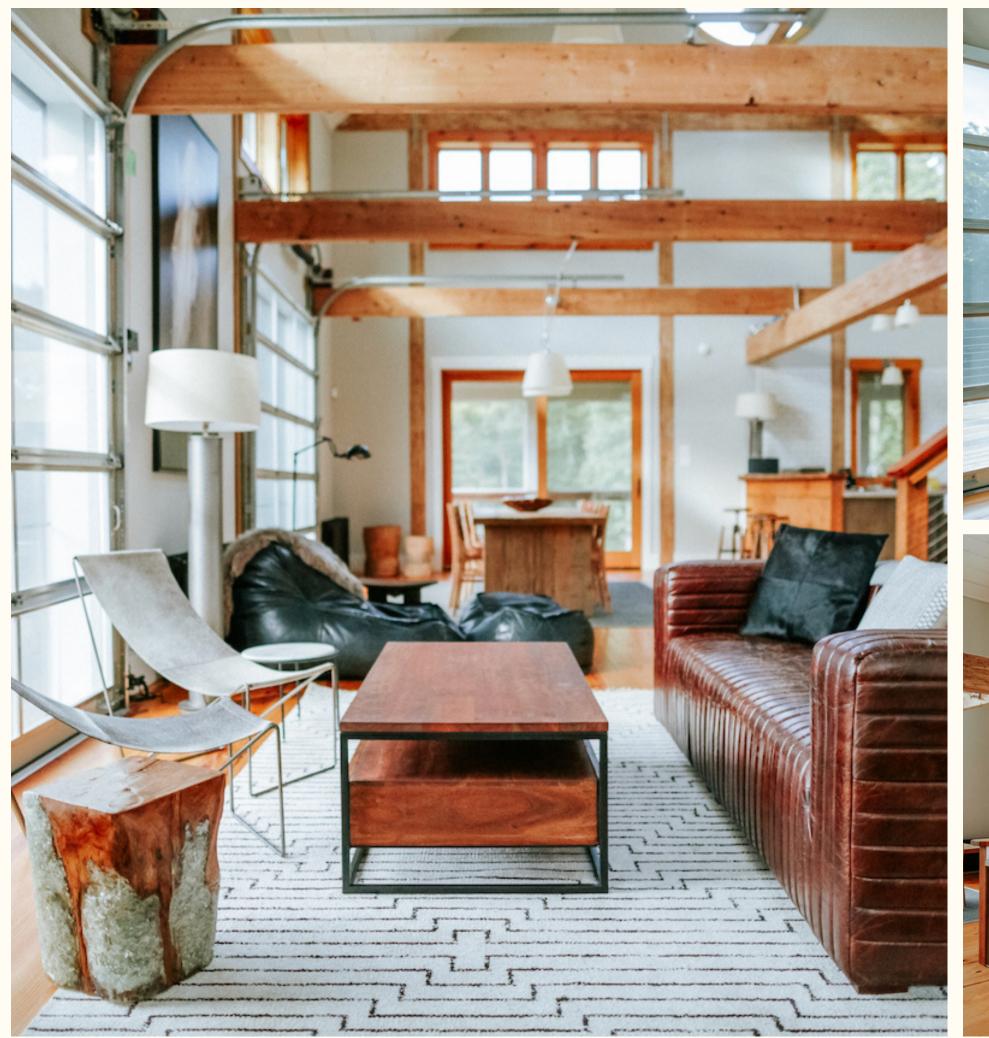

You'll enter the front door into a rather large open plan living space. Soaring ceilings notwithstanding, the rooms still manage to have a very human scale. The living room with its pool table and cozy stone fireplace, flow into the dining room and chef's kitchen. The dining area's garage doors opening onto the large sundeck are a crowd favorite. Everything is positioned just to make sense here - who doesn't love a strategically placed set of barstools conveniently out of the chef's way yet within storytelling distance.

The ground floor is rounded out by two en suite guest rooms and a half bath.

Upstairs is a stunning primary suite, lofted yet private. A suspended fireplace overlooks the living space below, and an expansive en suite bathroom features double sinks, a walk in shower and luxurious bathtub.