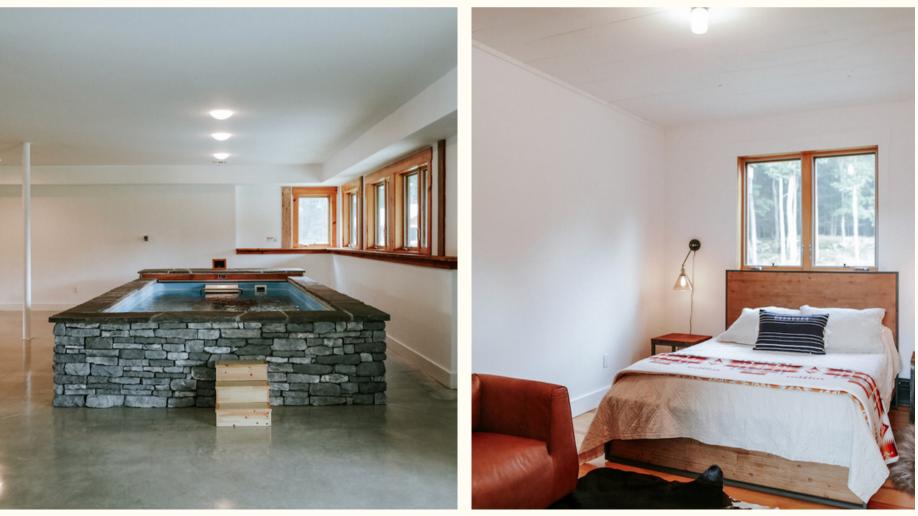

The finished basement is a world of its own, not average. This additional 1,950 square feet is home to an indoor endless pool, a home theater/extra guest room, two full bathrooms and room to spare.

The ground floor is rounded out by two en suite guest rooms and a half bath.

Upstairs is a stunning primary suite, lofted yet private. A suspended fireplace overlooks the living space below, and an expansive en suite bathroom features double sinks, a walk in shower and luxurious bathtub.