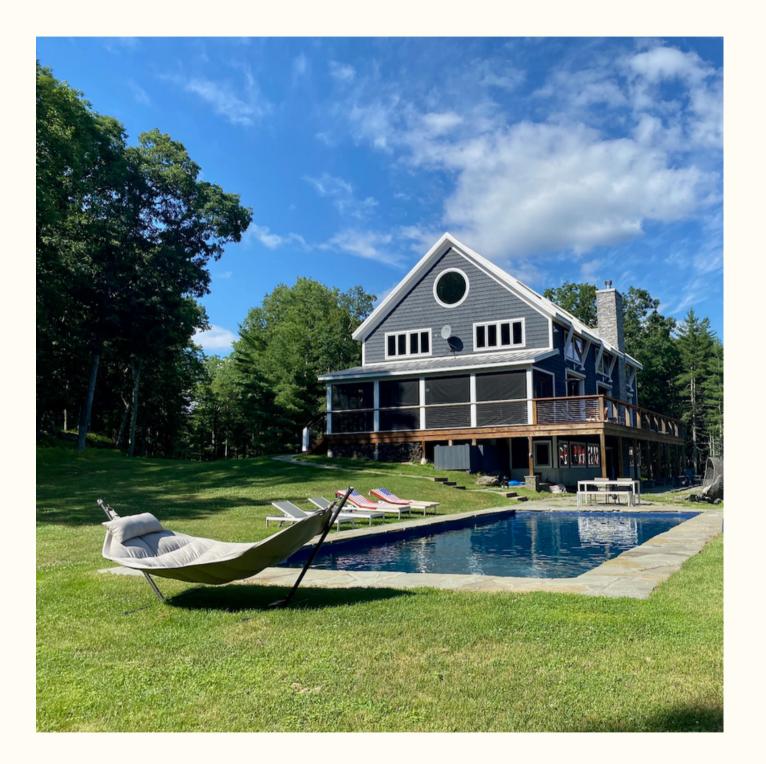

#### **Top Amentities**

- In-ground pool
- Lakefront (non-motorboat)
- Indoor endless pool
- Studio/Yoga/Gym
- Home theater
- Fireplace(s)
- Large sundeck with garage doors opening to dining room
- Fire pit
- Privacy
- Garage
- EV charger

### The Grounds

Shrouded in sunny privacy, the house is set back from a quiet country lake road on over 15 private acres. With a private lakefront and dock, an inground pool, forests to explore and loads of grassy space to play, the outdoor options are not lacking.