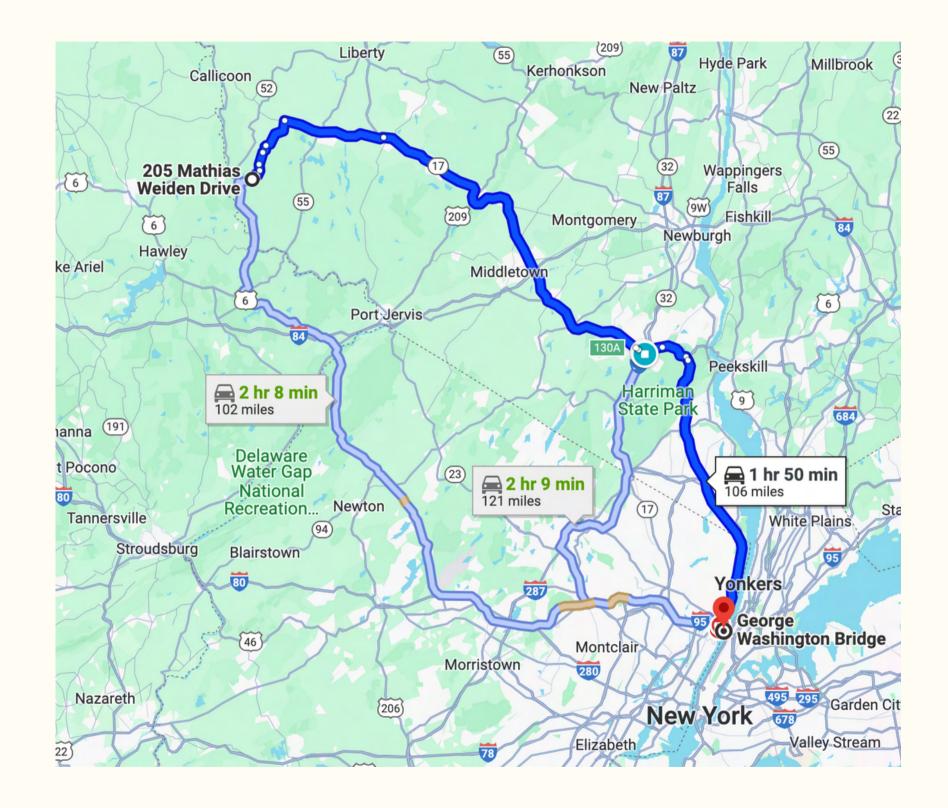

### For rent by Catskill Mountain Houses.

205 Mathias Weiden, Narrowsburg NY 12764

### The Location

This setting is ideal for hosting both on the property and at a variety of nearby restaurants and cocktail bars. Eagle View is located just a few short miles from trendy Narrowsburg, and about 100 miles from New York City.