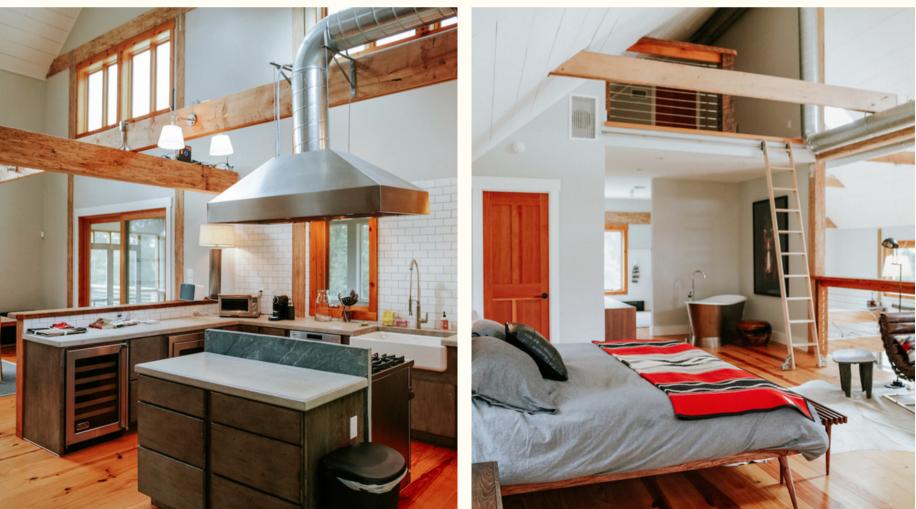

You'll enter the front door into a rather large open plan living space. Soaring ceilings notwithstanding, the rooms still manage to have a very human scale. The living room with its pool table and cozy stone fireplace, flow into the dining room and chef's kitchen. The dining area's garage doors opening onto the large sundeck are a crowd favorite. Everything is positioned just to make sense here - who doesn't love a strategically placed set of barstools conveniently out of the chef's way yet within storytelling distance.

The ground floor is rounded out by two en suite guest rooms and a half bath.

Upstairs is a stunning primary suite, lofted yet private. A suspended fireplace overlooks the living space below, and an expansive en suite bathroom features double sinks, a walk in shower and luxurious bathtub.

The finished basement is a world of its own, not average. This additional 1,950 square feet is home to an indoor endless pool, a home theater/extra guest room, two full bathrooms and room to spare.